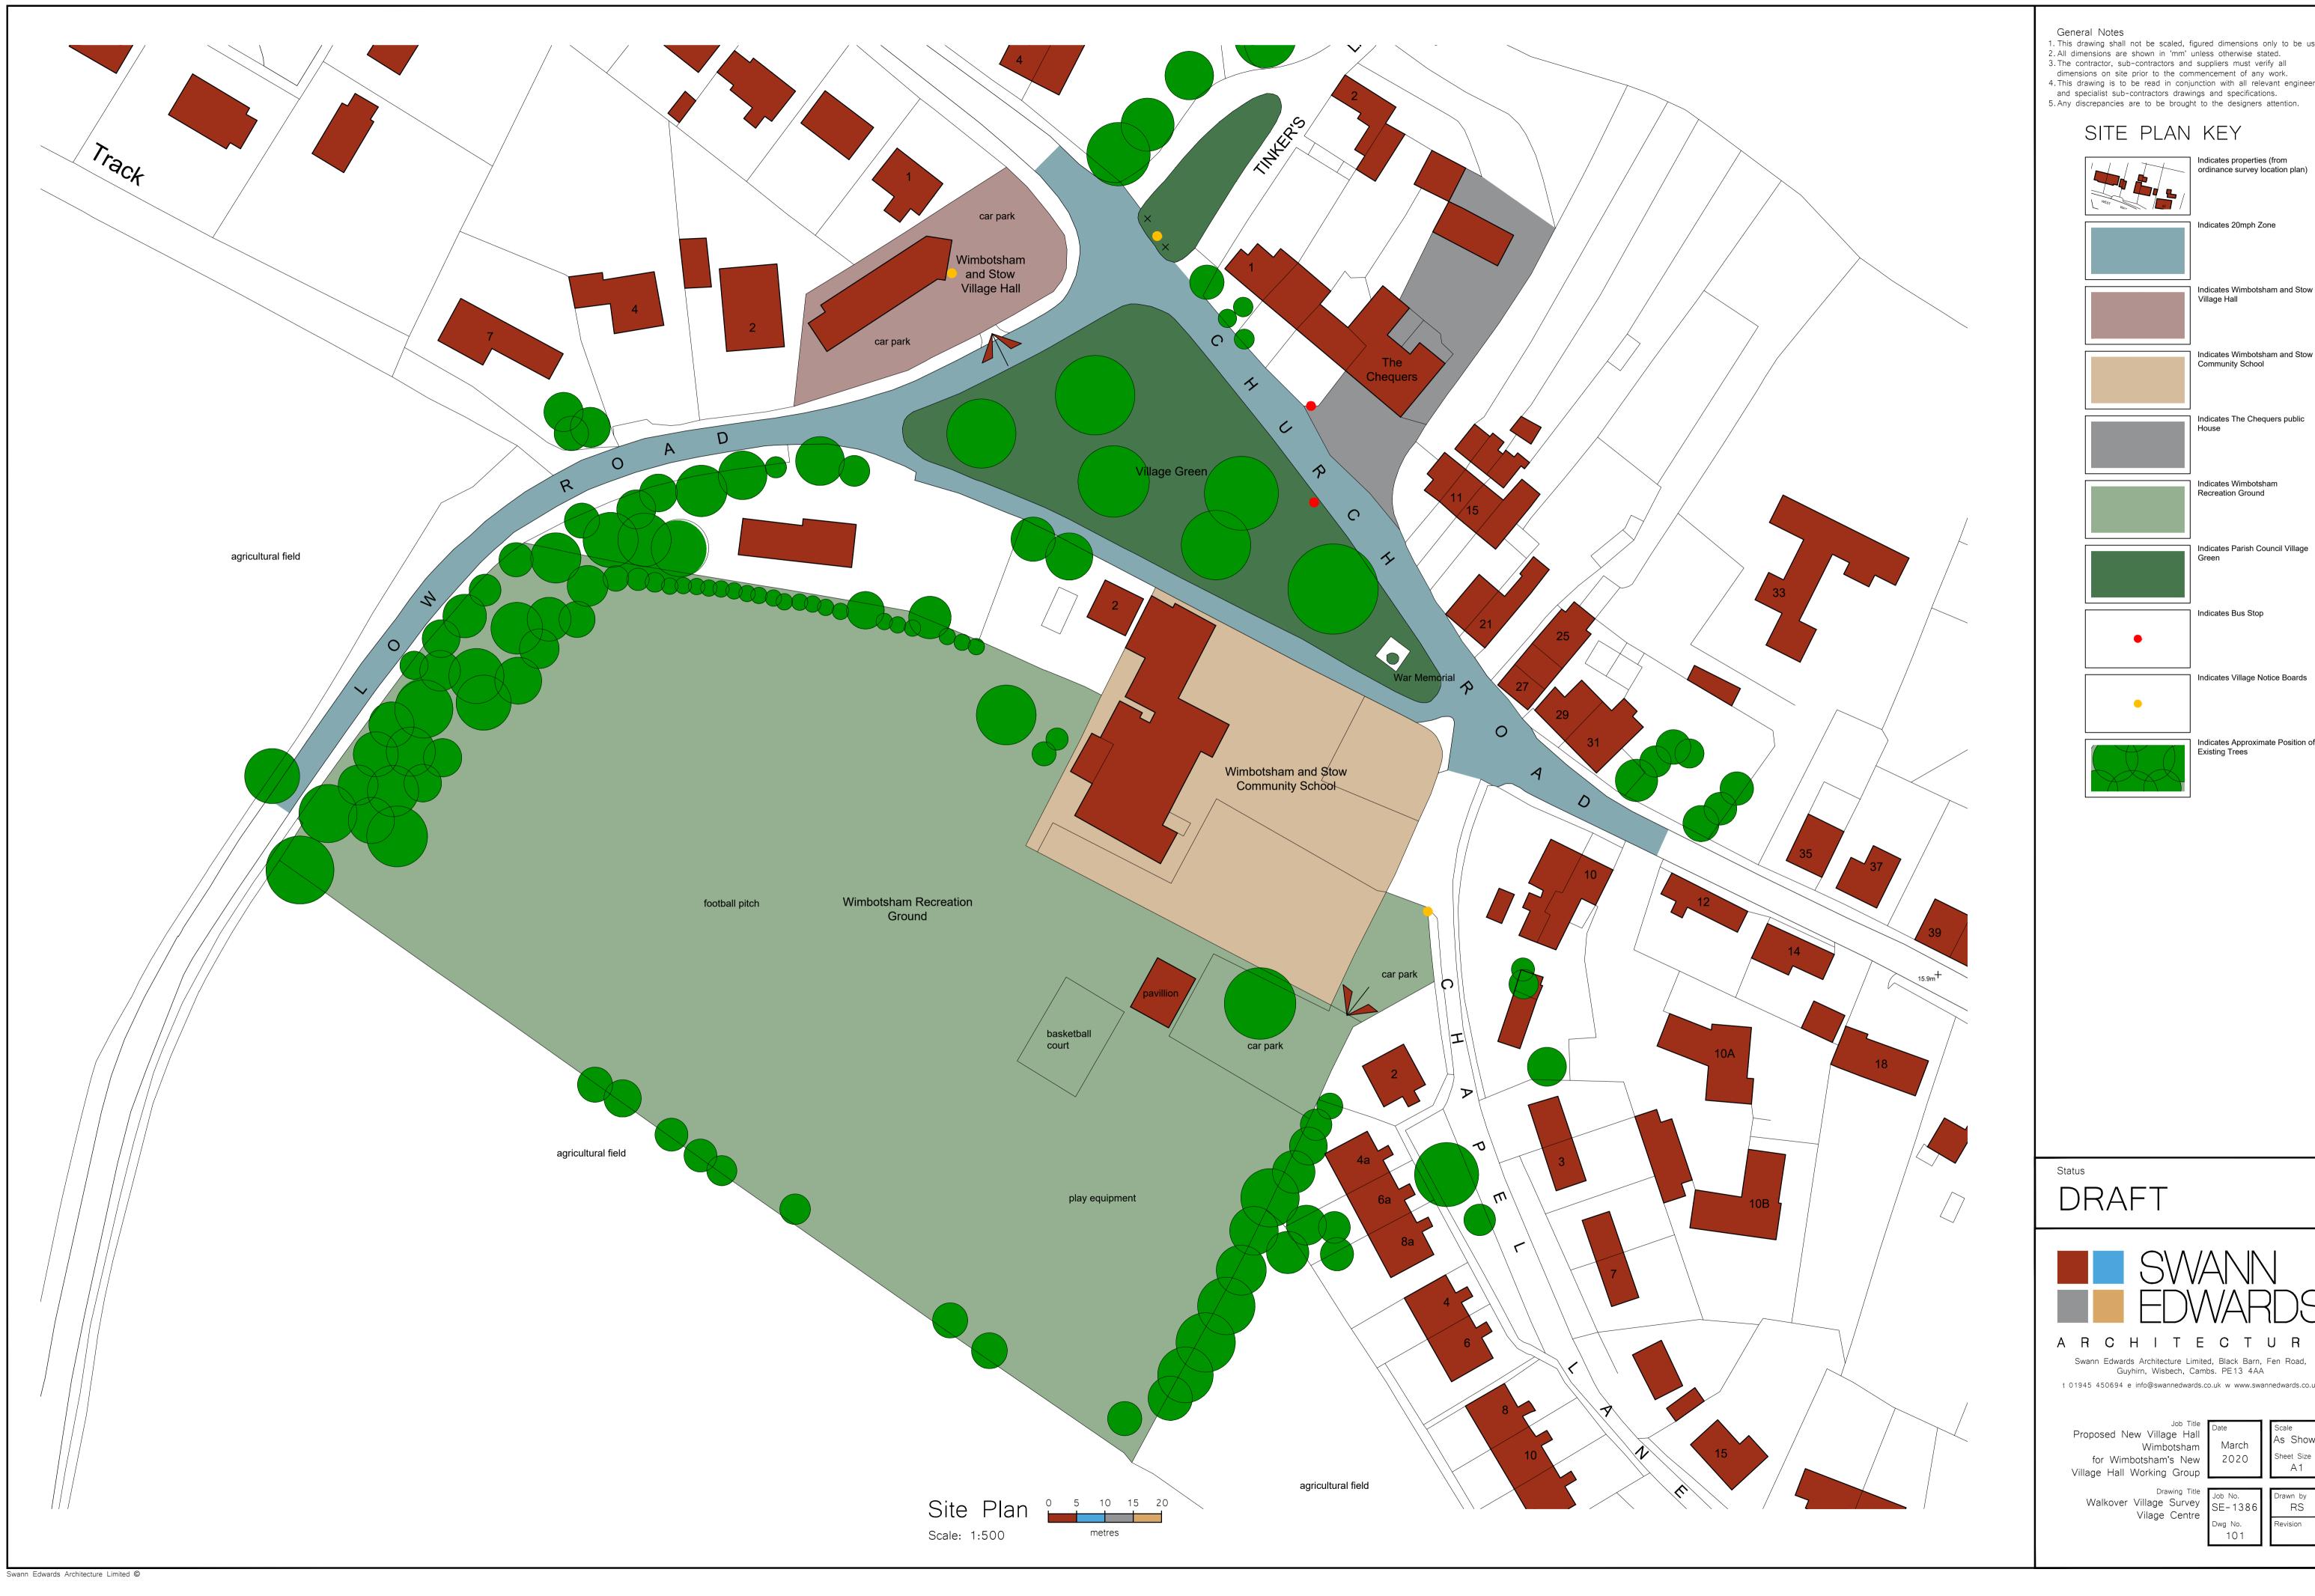

1. This drawing shall not be scaled, figured dimensions only to be used.
2. All dimensions are shown in 'mm' unless otherwise stated.
3. The contractor, sub-contractors and suppliers must verify all

dimensions on site prior to the commencement of any work.

4. This drawing is to be read in conjunction with all relevant engineers and specialist sub-contractors drawings and specifications.

Indicates 20mph Zone

Indicates Wimbotsham and Stow Village Hall

Indicates Wimbotsham and Stow Community School

Indicates The Chequers public

Indicates Wimbotsham Recreation Ground

Indicates Village Notice Boards

Indicates Approximate Position of **Existing Trees** 

Swann Edwards Architecture Limited, Black Barn, Fen Road, Guyhirn, Wisbech, Cambs. PE13 4AA t 01945 450694 e info@swannedwards.co.uk w www.swannedwards.co.uk